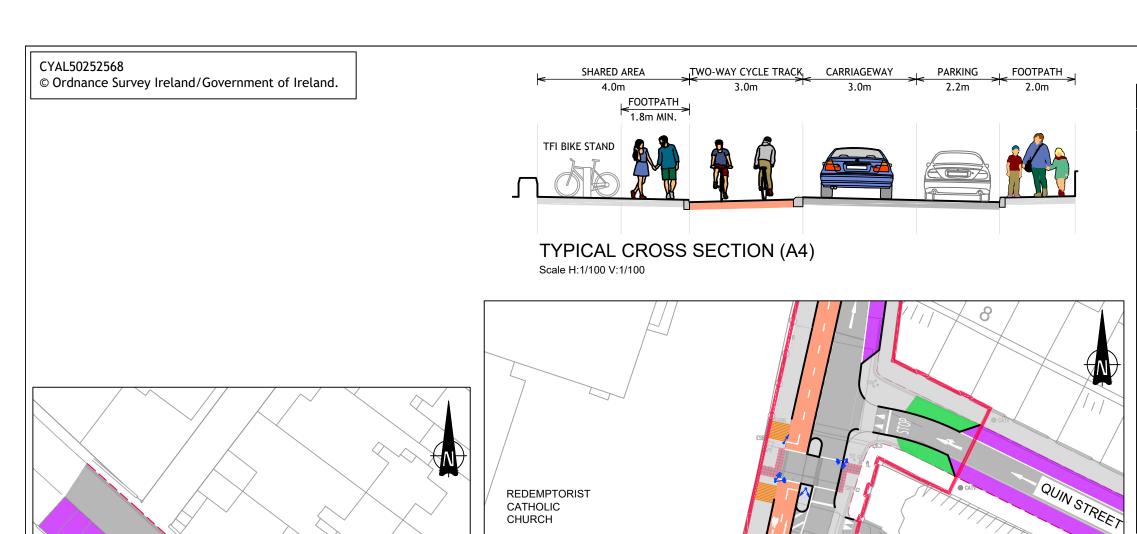

CATHOLIC

EXISTING TFI BIKE STAND TO REMAIN

WITH ADDITIONAL 1.8m (MIN.) WIDE

FOOTPATH MAINTAINED

CHURCH

## **NOTES:**

- 1. SIGNAGE TO BE CONFIRMED AT DETAILED DESIGN STAGE ALL ROAD SIGNAGE TO COMPLY WITH THE DEPARTMENT OF TRANSPORT TRAFFIC SIGNS MANUAL
- 2. SIGN POLES MAX. DIAMETER 89mm. WHERE PEDESTRIANS ARE LIKELY TO WALK UNDER THE SIGN, THE DESIRABLE MOUNTING HEIGHT IS 2300mm. WHERE CYCLISTS ARE LIKELY TO PASS UNDER THE SIGN, THE DESIRABLE MOUNTING HEIGHT IS 2500mm
- 3. RETENTION SOCKETS TO BE USED ON ALL SIGN POLES
- 4. ALL ROAD SIGNAGE TO BE AGREED WITH THE LOCAL AUTHORITY
- 5. LOCATION OF SIGNAGE TO BE AGREED, ON SITE, WITH THE LOCAL AUTHORITY BEFORE ERECTING.
- 6. REFER TO DRAWINGS FOR LOCATIONS OF TACTILE PAVING
- 7. PROPOSED BESPOKE LEFT-TURN YIELD SIGNAGE

**EXISTING TOPOGRAPHICAL SURVEY TAKEN FROM** DRAWINGS 22-382-01 to 18 (DATED 08-12-2022)

## ADDITIONAL PARKING - OPPOSITE REDEMPTORIST CHURCH

1 ADDITIONAL SPACE

## © PUNCH Consulting Engineers

PROPOSED PARKING

TO BE RELOCATED

EXISTING TFI BIKE STAND

6 ADDITIONAL SPACES (2.6m x 5m)

This drawing and any design hereon is the copyright of the Consultants and must not be reproduced without their written consent. All drawings remain the property of the Consultants. Figured dimension only to be taken from this drawing. Consultants to be informed immediately of any discrepancies before work proceeds.

ADDITIONAL PARKING - SUMMERVILLE AVENUE

3 ADDITIONAL SPACES

Dublin | Limerick | Cork | Galway | Glasgow

97 Henry Street, Limerick, V94 YC2H t +353 61 221 200 | w punchconsulting.com