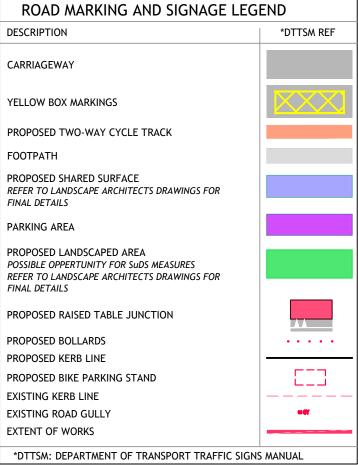

## **NOTES:**

- 1. SIGNAGE TO BE CONFIRMED AT DETAILED DESIGN STAGE ALL ROAD SIGNAGE TO COMPLY WITH THE DEPARTMENT OF TRANSPORT TRAFFIC SIGNS MANUAL
- 2. SIGN POLES MAX. DIAMETER 89mm. WHERE PEDESTRIANS ARE LIKELY TO WALK UNDER THE SIGN, THE DESIRABLE MOUNTING HEIGHT IS 2300mm. WHERE CYCLISTS ARE LIKELY TO PASS UNDER THE SIGN, THE DESIRABLE MOUNTING HEIGHT IS 2500mm
- 3. RETENTION SOCKETS TO BE USED ON ALL SIGN POLES
- 4. ALL ROAD SIGNAGE TO BE AGREED WITH THE LOCAL AUTHORITY
- 5. LOCATION OF SIGNAGE TO BE AGREED, ON SITE, WITH THE LOCAL AUTHORITY BEFORE ERECTING.
- 6. REFER TO DRAWINGS FOR LOCATIONS OF TACTILE PAVING
- 7. PROPOSED BESPOKE LEFT-TURN YIELD SIGNAGE