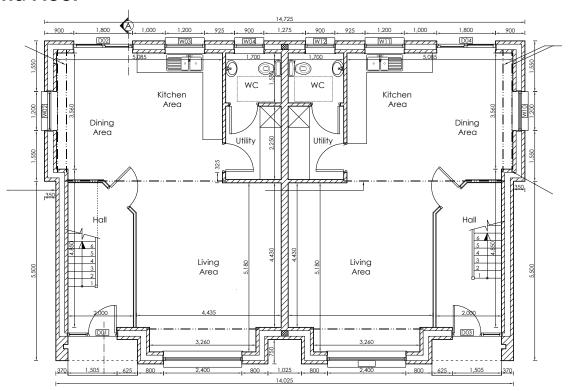

ious homes nestled just 2km from Newcastle West town-centre.

Set in a well-established and well-serviced area, the new 3 bed homes available benefit from countryside surroundings with plenty of activites nearby.

Every 3 bedroom house is finished to a high standard:

- ·Low maintenance, high quality external finishes.
- ·Spacious private gardens.
- •A2 BER rating.
- ·High levels of roof, wall and floor insulation.

Purchase price depends on house type and income band = €96,502.18 - €157,728.28

#### LOCAL AUTHORITY HOME LOAN AVAILABLE







## **KEY PHOTOMONTAGES**











## SITE LAYOUT PLAN

Units available for the New Build Incremental Purchase Scheme are outlined in a dashed red line







## **TYPICAL 3 BEDROOM SEMI-DETACHED LAYOUT**

### **First Floor**



## **Ground Floor**





## **TYPICAL 3 BEDROOM TERRACED LAYOUT**

### **First Floor**



## **Ground Floor**