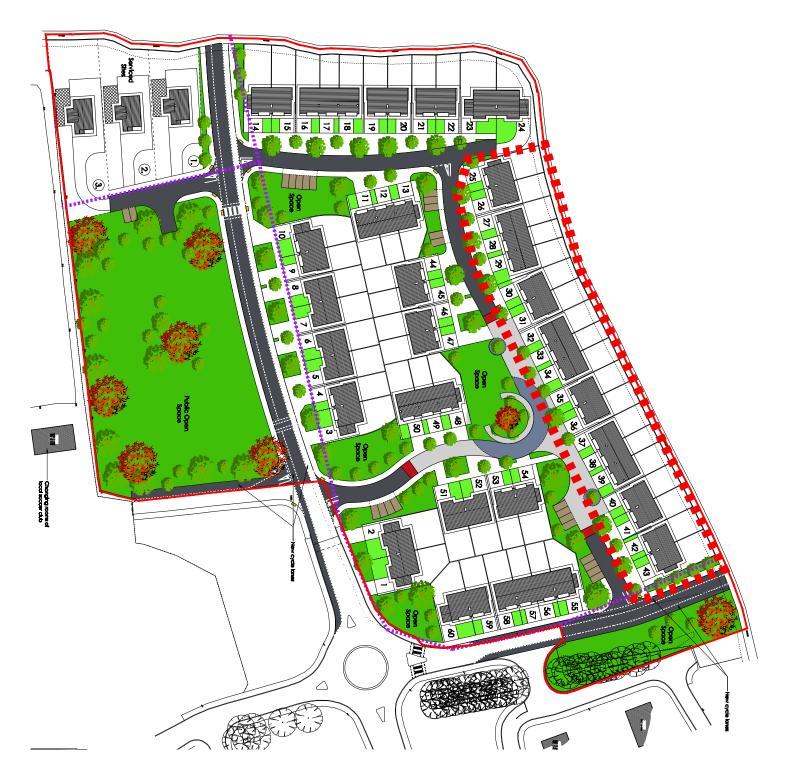

## SITE LAYOUT PLAN

Units available for the New Build Incremental Purchase Scheme are outlined in a dashed red line