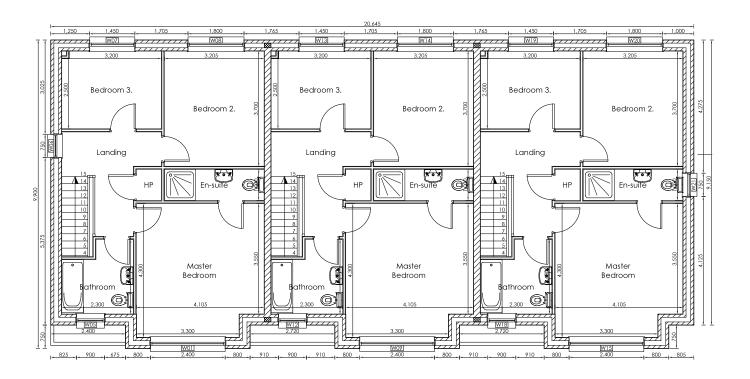

## **TYPICAL 3 BEDROOM SEMI-DETACHED LAYOUT**

### **First Floor**

## **Ground Floor**