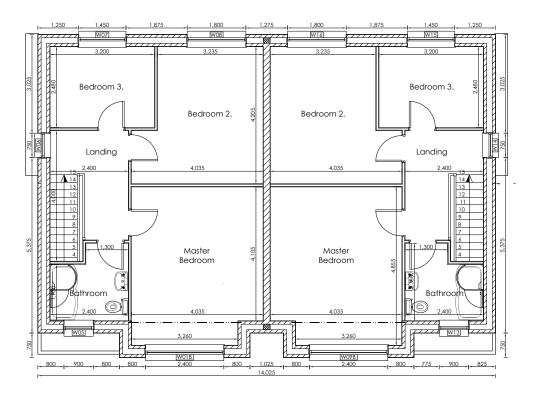

e 2022.

Beautiful spacious homes nestled just 2km from Newcastle West town-centre.

Set in a well-established and well-serviced area, the new 3 bed homes available benefit from countryside surroundings with plenty of activites nearby.

Every 3 bedroom house is finished to a high standard:

- ·Low maintenance, high quality external finishes.
- ·Spacious private gardens.
- •A2 BER rating.
- ·High levels of roof, wall and floor insulation.

Purchase price depends on house type and income band = €96,502.18 - €157,728.28

#### LOCAL AUTHORITY HOME LOAN AVAILABLE







## **KEY PHOTOMONTAGES**











## SITE LAYOUT PLAN

Units available for the New Build Incremental Purchase Scheme are outlined in a dashed red line







## **TYPICAL 3 BEDROOM SEMI-DETACHED LAYOUT**

### **First Floor**



## **Ground Floor**





## **TYPICAL 3 BEDROOM TERRACED LAYOUT**

### **First Floor**



## **Ground Floor**