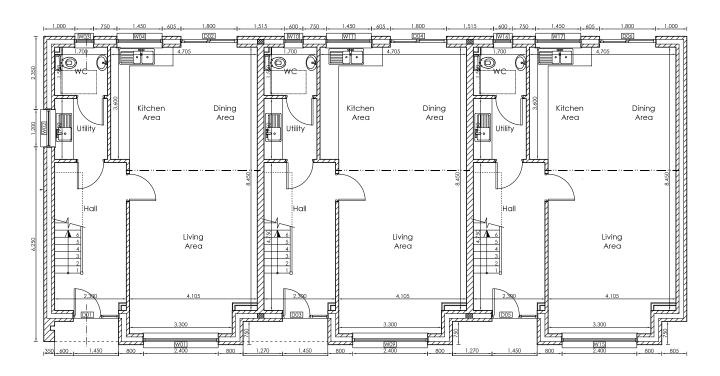

## **TYPICAL 3 BEDROOM TERRACED LAYOUT**

### **First Floor**

## **Ground Floor**