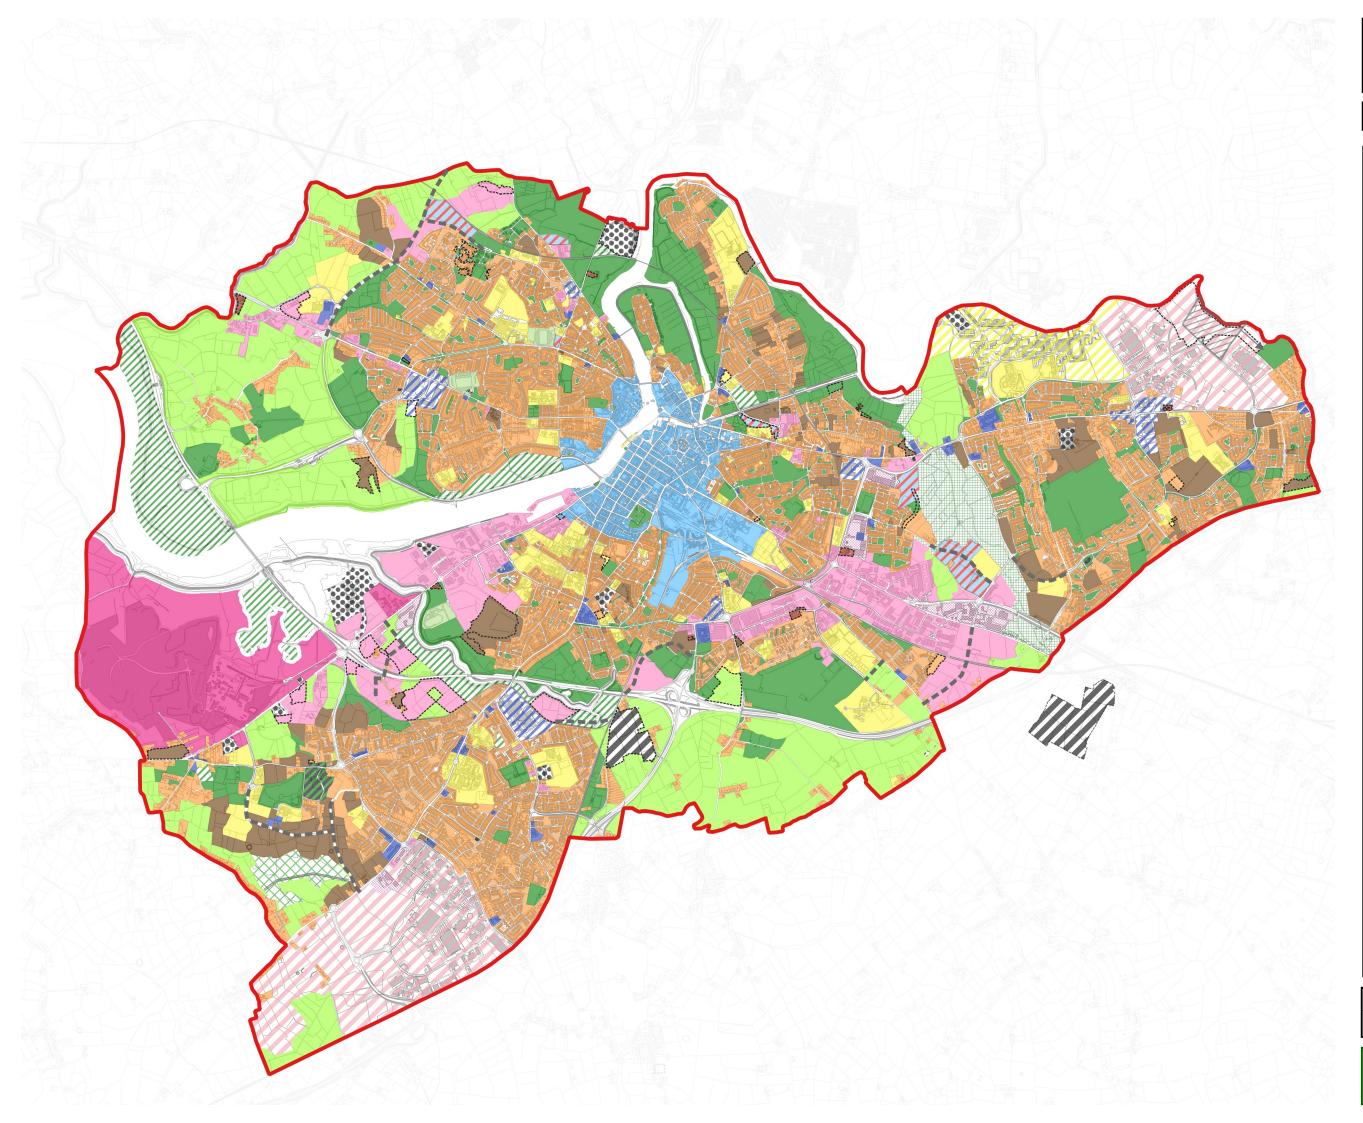

## Draft Limerick Development Plan 2022 -2028

Limerick City & Environs Zoning Map Material Alterations

## LEGEND

| Existing Residential                                                                                                          |   |
|-------------------------------------------------------------------------------------------------------------------------------|---|
| New Residential                                                                                                               |   |
| Traveller Specific                                                                                                            |   |
| Accommodation                                                                                                                 |   |
| Education & Community                                                                                                         |   |
| Facilities<br>University                                                                                                      |   |
| City Centre                                                                                                                   |   |
| Local Center                                                                                                                  |   |
|                                                                                                                               |   |
| District Centre                                                                                                               |   |
| Mixed Use                                                                                                                     |   |
| Industrial                                                                                                                    |   |
| High Tech /<br>Manufacturing Campus                                                                                           |   |
| Enterprise & Employment                                                                                                       |   |
| Retail Warehousing                                                                                                            |   |
| Data Centers                                                                                                                  |   |
| Agriculture                                                                                                                   |   |
| Sports Arena                                                                                                                  |   |
|                                                                                                                               | _ |
| Open Space & Recreatio                                                                                                        | n |
| Special Control Area                                                                                                          |   |
| Semi Natural Open Space                                                                                                       | ; |
| pNHA                                                                                                                          |   |
| Groody Valley                                                                                                                 |   |
| Green Wedge                                                                                                                   |   |
| Special Protection Area                                                                                                       |   |
| Special Area of                                                                                                               |   |
| Conservation                                                                                                                  |   |
| City & Environs Boundary                                                                                                      |   |
| Indicative Link Roads                                                                                                         |   |
| LNDR Indicative Link                                                                                                          |   |
| Corridor                                                                                                                      |   |
| Material Alterations                                                                                                          |   |
|                                                                                                                               |   |
|                                                                                                                               |   |
| March '22 Dwg. No. CDP-V2-02                                                                                                  |   |
| OSI LICENCE No.<br>© Ordnance Survey Ireland. All rights reserved.<br>Licence No. 2017/09/CCMA/Limerick City & County Council |   |

Comhairle Cathrach & Contae Luimnigh Limerick City & County Council