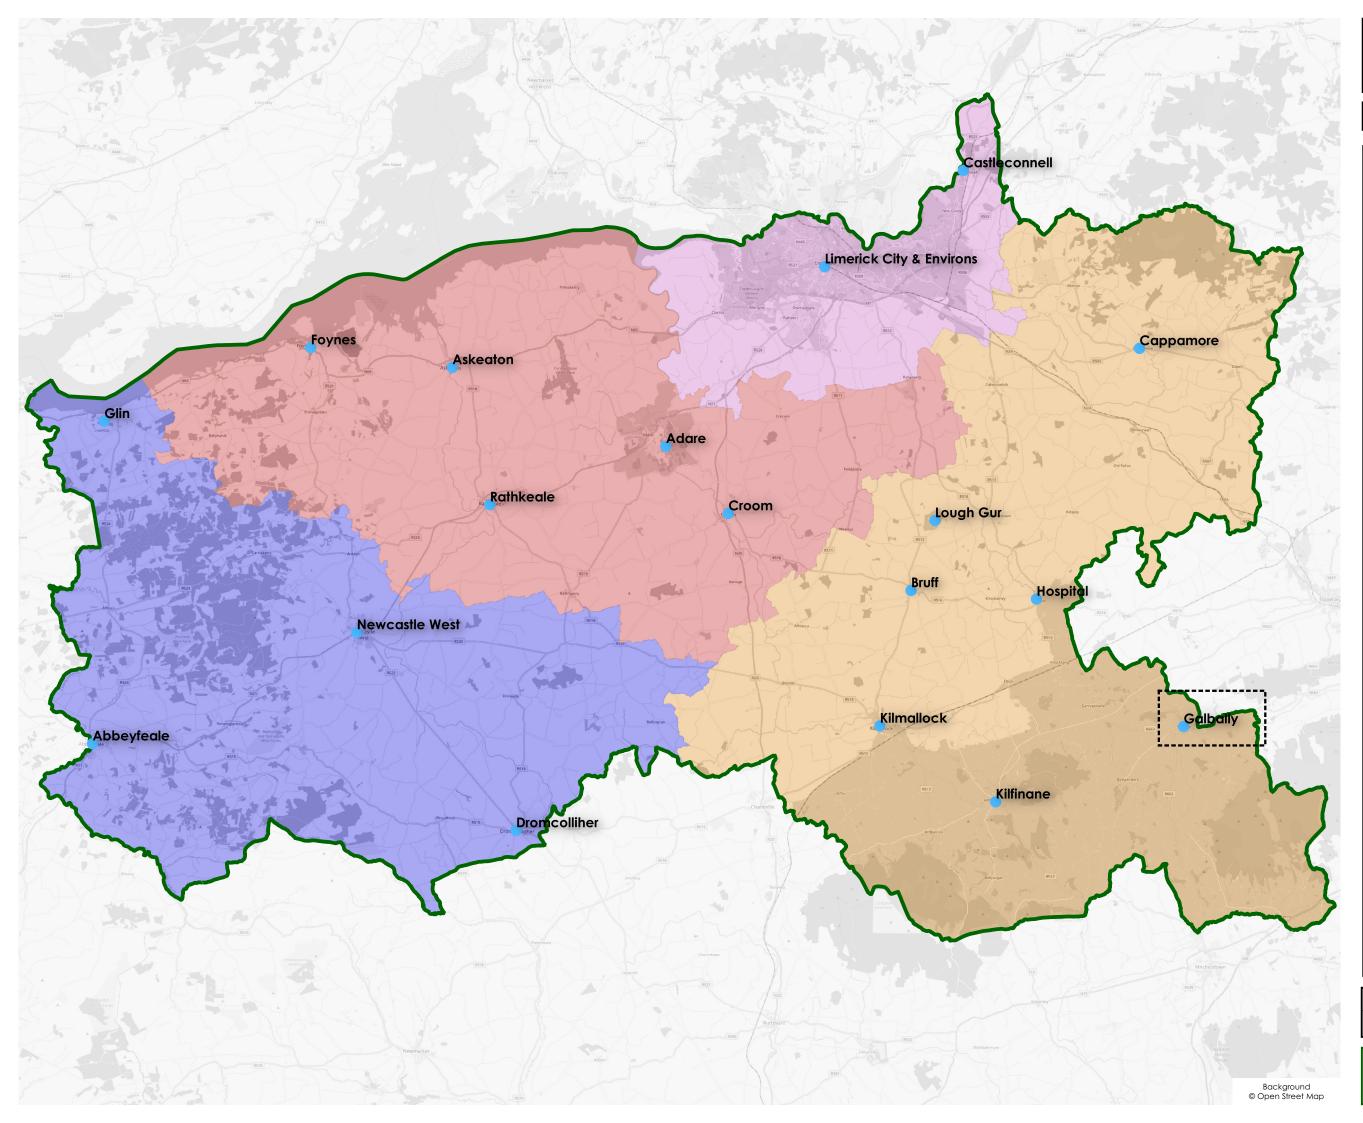

#### LEGEND

Metropolition District of Limerick

- Adare Rathkeale
- Cappamore Kilmallock
- Newcastle West
- Limerick County Boundary

November '21 CDP-V3-ACA-01

© Ordnance Survey Ireland. All rights reserved. Licence No. 2017/09/CCMA/Limerick City & County Council