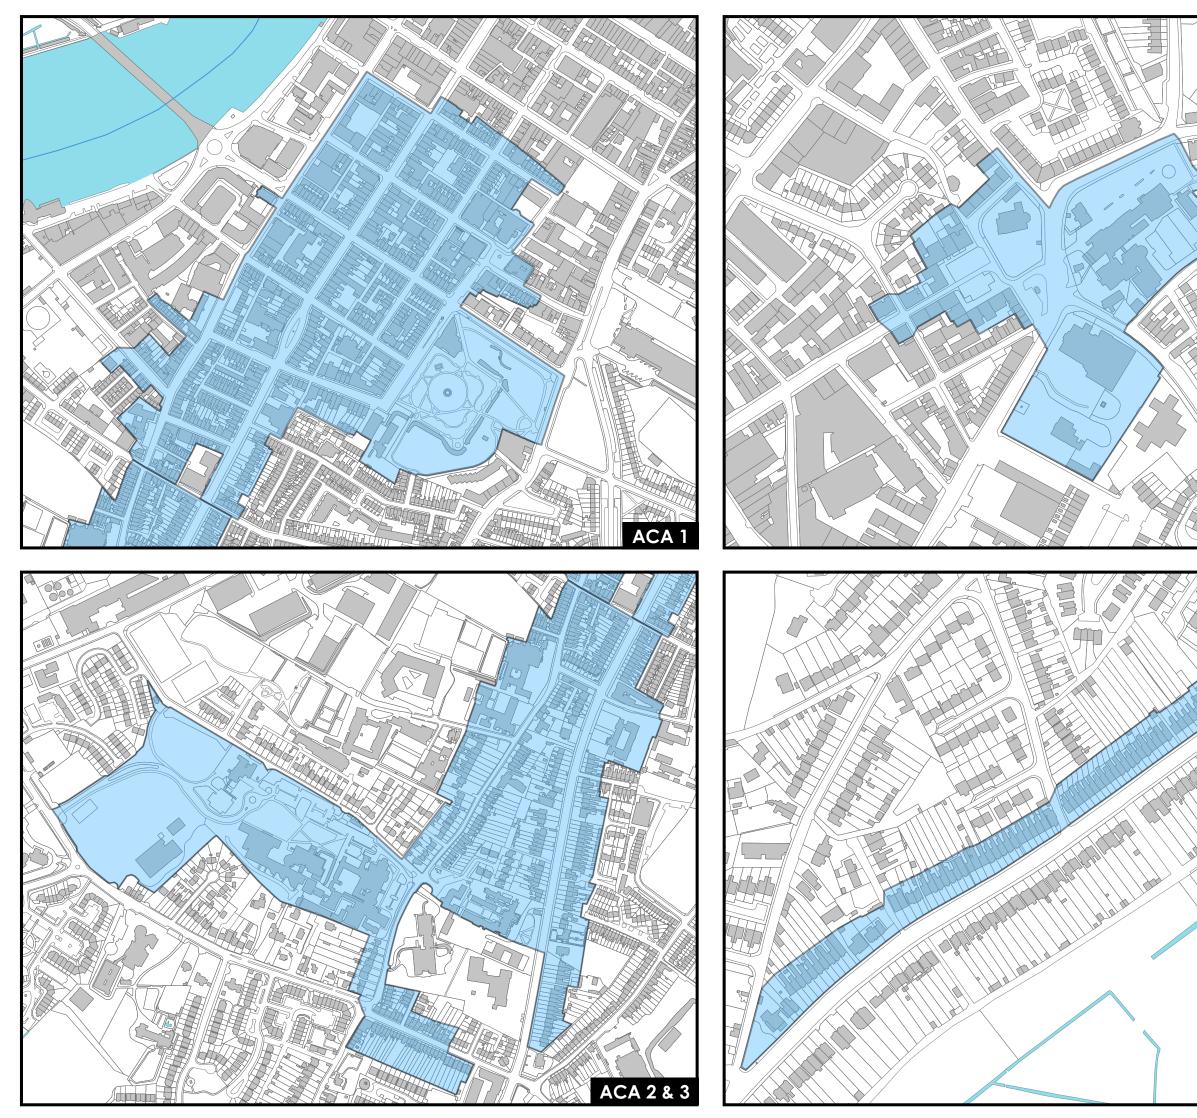

# Draft Limerick Development Plan 2022 -2028 Architectural Conservation Areas Limerick Metropolition District LEGEND Architectural Conservation Areas June '21 CDP-V3-ACA-02 © Ordnance Survey Ireland. All rights reserved. Licence No. 2017/09/CCMA/Limerick City & County Council Comhairle Cathrach & Contae **Luimnigh** $\sim$ Limerick City & County Council $\sim$

## Draft Limerick Development Plan 2022 - 2028 Architectural Conservation Areas Limerick Metropolition District