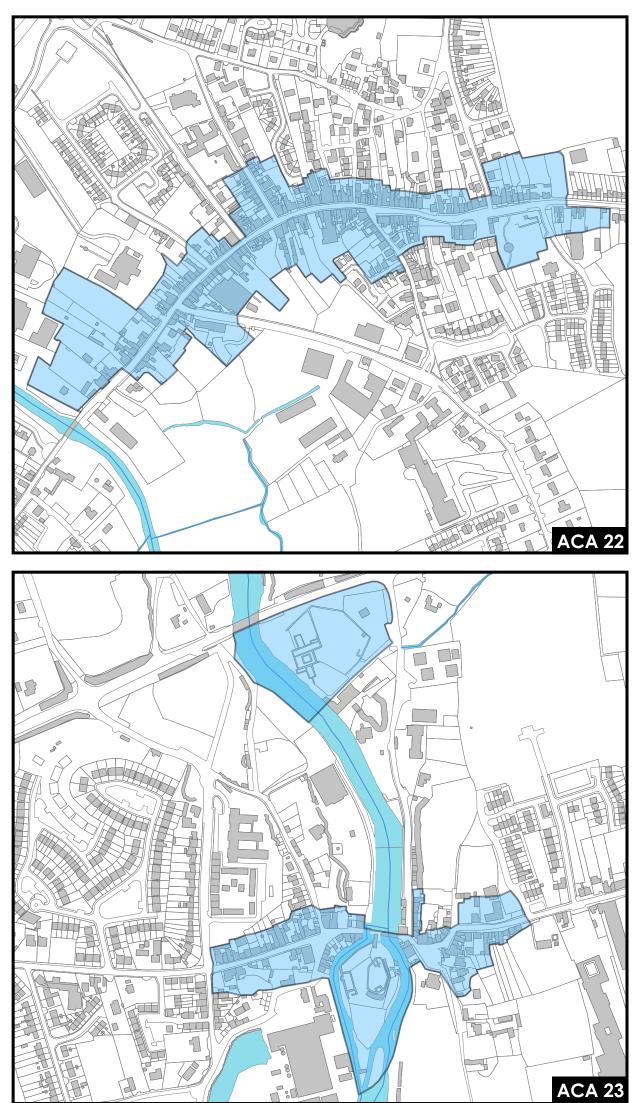

#### LEGEND

Architectural Conservation Areas

SATE June '21 CDP-V3-ACA-08
SI LICENCE No.
© Ordnance Survey Ireland. All rights reserved.
Licence No. 2017/09/CCMA/Limerick City & County Council