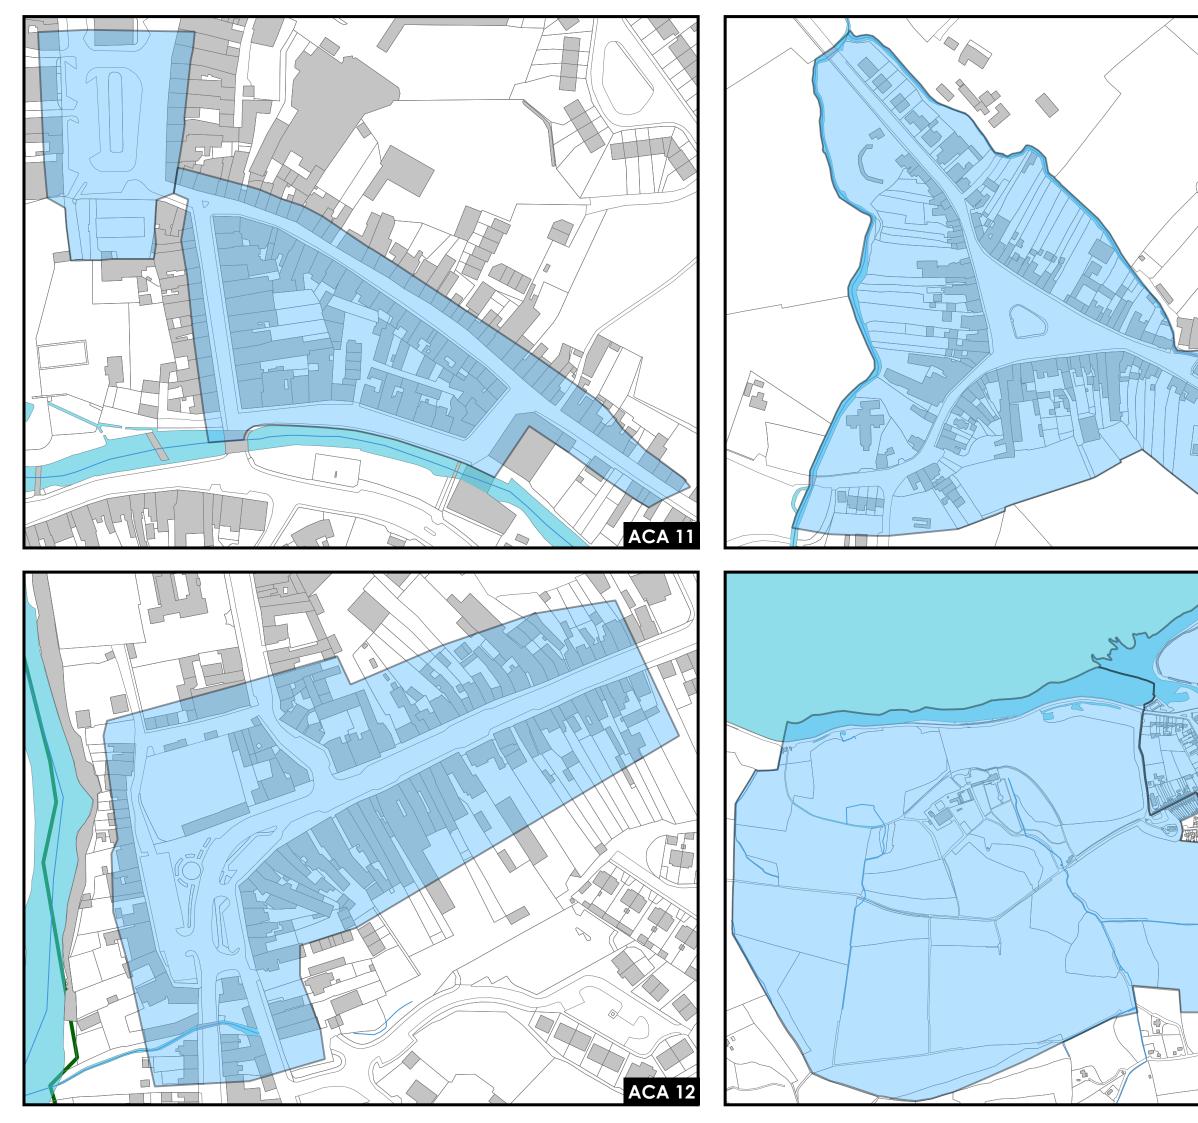

### Draft Limerick Development Plan 2022 - 2028 Architectural Conservation Areas Adare Rathkeale Municipal District

#### LEGEND

Architectural Conservation Areas Adare Rathkeale Municipal District