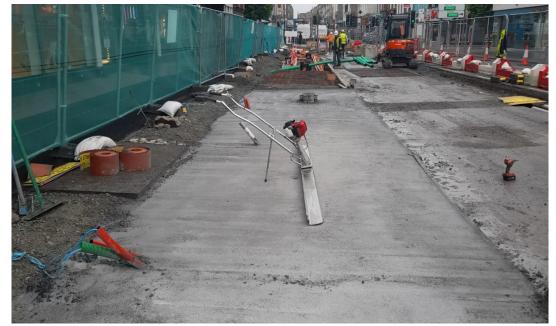

## **UPDATE:**

**Phase 1 - Block 6**, Thomas Street between Little William St and O'Connell St and **Phase 2 - Block 2**, O'Connell Street between William St and Thomas St

on Block 2 and ShareRidge have poured over 70% of the concrete sub slab.

Over the last week works have been continuing on the installation of the service ducts

The footpath on Block 6, Thomas Street has been asphalted on the west side to give pedestrians an additional 2m. This is a temporary measure, until the new high quality granite paving is installed.