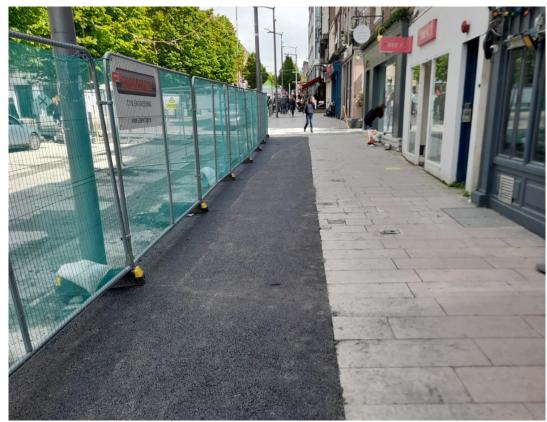

Over the last week works have been continuing on the installation of the service ducts

The footpath on Block 6, Thomas Street has been asphalted on the west side to give pedestrians an additional 2m. This is a temporary measure, until the new high quality granite paving is installed.