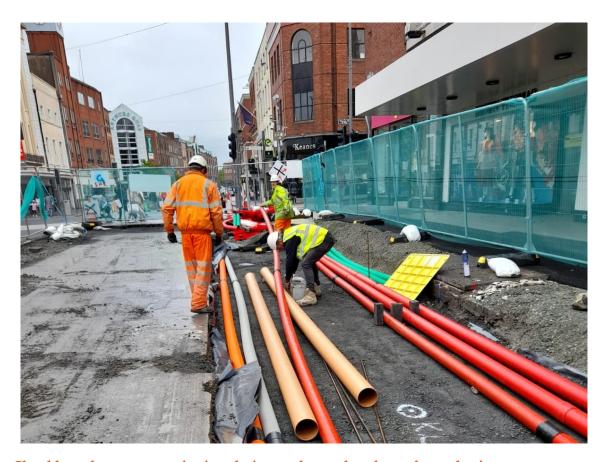

# **UPDATE:**

Phase 1 - Block 6, Thomas Street between Little William St and O'Connell St and Phase 2 - Block 2, O'Connell Street between William St and Thomas St

During the past week the site team have completed repairs to the vaults in the current phase of works. The realignment of the paving drainage is ongoing.

### **UPDATE:**

Phase 1 - Block 6, Thomas Street between Little William St and O'Connell St and Phase 2 - Block 2, O'Connell Street between William St and Thomas St.

Over the next week the site team will complete the installation of the ducts in this phase and surround and cover with a reinforced concrete slab.

We will be realigning the traffic and pedestrian signals at the Thomas Street pedestrian crossing and removing redundant traffic signals and associated cabling.

Works will also commence on the reinstatement of the structural slab on the vehicular trafficked area.