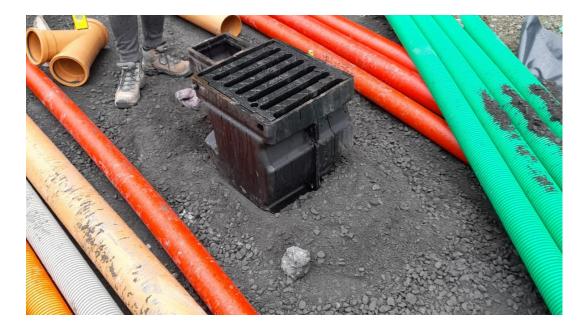

### **UPDATE:**

Phase 1 - Block 6, Thomas Street between Little William St and O'Connell St and Phase 2 - Block 2, O'Connell Street between William St and Thomas St.

Over the next week the site team will complete the installation of the ducts in this phase and surround and cover with a reinforced concrete slab.

We will be realigning the traffic and pedestrian signals at the Thomas Street pedestrian crossing and removing redundant traffic signals and associated cabling.

Works will also commence on the reinstatement of the structural slab on the vehicular trafficked area.