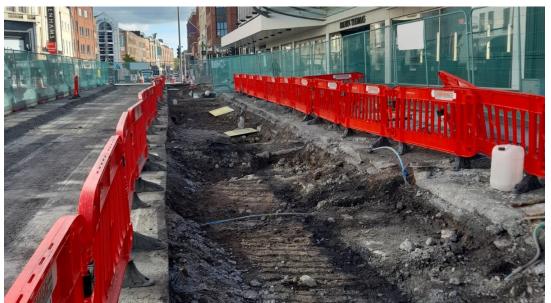

## **UPDATE:**

Phase 1 - Block 6, Thomas Street between Little William St and O'Connell St and Phase 2 - Block 2. O'Connell Street between William St and Thomas St

Excavation works for new services are continuing on both Block 2 and Block 6, we are opening gullies and removing the existing drainage system on Thomas St.

Next week we will be flushing the drains and carrying out camera reports.

Changes will be made to the temporary traffic management plan on O'Connell Street outside Easons to include a left turning lane onto William Street. Plans for these changes will be available to view at the following link https://www.limerick.ie/council/services/planning-and-property/oconnell-street/revitalisation